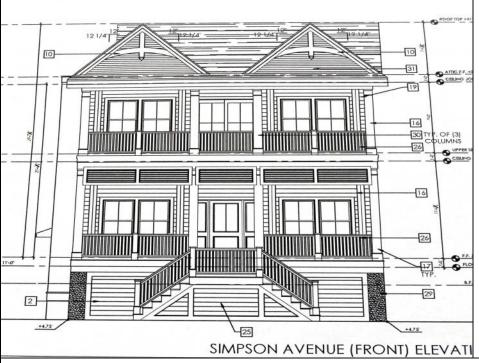

## **COMMENTS**

This fantastic new construction project is located in the quiet south end of Ocean City. The first floor unit with 5 bedrooms and 3 baths will offer all the top end amenities you\'d expect from this premier builder, such as Cortex flooring, a beautiful kitchen featuring stainless steel appliances, granite counter, and tile baths. All of this on a large 40\' x 115\' lot. Just three blocks from the beach and within biking or walking distance to Corson\'s Inlet State Park, you\'ll have convenient access to all the south end restaurants, ice cream, mini golf and playgrounds. Hp on the jitney for a trip to the boardwalk or downtown Asbury Ave.