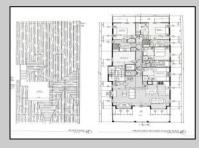

#### PROPERTY DETAILS age OtherRooms Living Room Dining Room Dining Area Laundry/Utility Room iveway Great Room

AppliancesIncluded Range Self-Clean Oven Microwave Oven Refrigerator Washer Dryer Dishwasher Disposal Stainless Steel Appliance