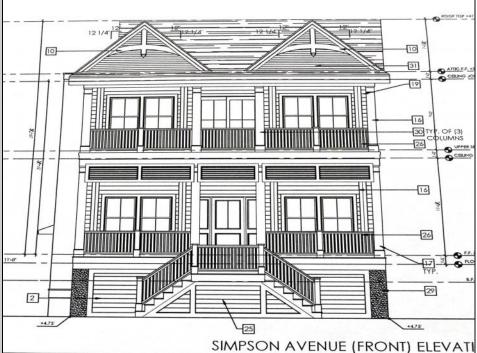

### COMMENTS

This fantastic new construction project is located in the quiet south end of Ocean City. The first floor unit with 5 bedrooms and 3 baths will offer all the top end amenities you\'d expect from this premier builder, such as Cortex flooring, a beautiful kitchen featuring stainless steel appliances, granite counter, and tile baths. All of this on a large 40\' x 115\' lot. Just three blocks from the beach and within biking or walking distance to Corson\'s Inlet State Park, you\'ll have convenient access to all the south end restaurants, ice cream, mini golf and playgrounds. Hp on the jitney for a trip to the boardwalk or downtown Asbury Ave.