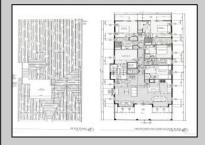

PROPERTY DETAILS
UnitFeatures ParkingGarage OtherRooms

Fireplace Garage Living Room
Kitchen Island Parking Pad Dining Room
2 Car Dining Area
Attached Laundry/Utility Room
Concrete Driveway Great Room

Living Room Range
Dining Room Self-Clean Oven
Dining Area Microwave Oven
Laundry/Utility Room
Great Room Refrigerator
Washer
Dryer
Dishwasher
Disposal

Stainless Steel Appliance

AppliancesIncluded

CoAlbid for Dawn Scarbateater

Celling bases

Ceiling bases

Call: 609-391-1330

Email to: dns@bergerrealty.com

Water Public