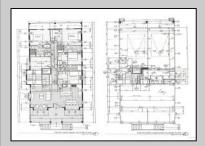

PROPERTY DETAILS
UnitFeatures ParkingGarage OtherRooms

Fireplace Garage Living Room
Kitchen Island Parking Pad Dining Room
2 Car Dining Area
Attached Laundry/Utility Room
Concrete Driveway Great Room

Living Room Range
Dining Room Self-Clean Oven
Dining Area Microwave Oven
Laundry/Utility Room
Great Room Refrigerator
Washer
Dryer
Dishwasher
Disposal