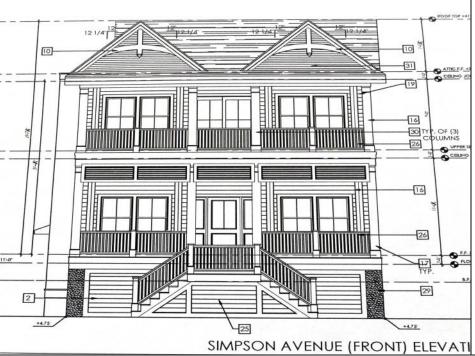

## **COMMENTS**

This fantastic new construction project is located in the quiet south end of Ocean City. The first floor unit with 5 bedrooms and 3 baths will offer all the top end amenities you\'d expect from this premier builder, such as Cortex flooring, a beautiful kitchen featuring stainless steel appliances, granite counter, and tile baths. All of this on a large 40\' x 115\' lot. Just three blocks from the beach and within biking or walking distance to Corson\'s Inlet State Park, you\'ll have convenient access to all the south end restaurants, ice cream, mini golf and playgrounds. Hp on the jitney for a trip to the boardwalk or downtown Asbury Ave.