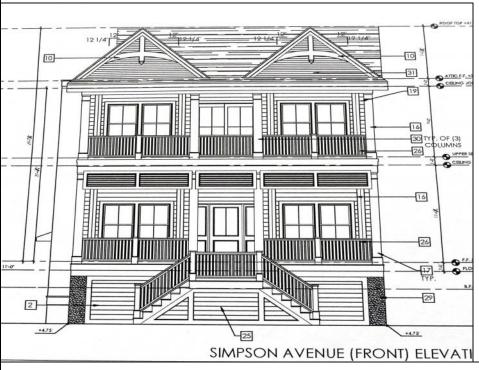

## **COMMENTS**

This fantastic new construction project is located in the quiet south end of Ocean City. The first floor unit with 5 bedrooms and 3 baths will offer all the top end amenities you\'d expect from this premier builder, such as Cortex flooring, a beautiful kitchen featuring stainless steel appliances, granite counter, and tile baths. All of this on a large 40\' x 115\' lot. Just three blocks from the beach and within biking or walking distance to Corson\'s Inlet State Park, you\'ll have convenient access to all the south end restaurants, ice cream, mini golf and playgrounds. Hp on the jitney for a trip to the boardwalk or downtown Asbury Ave.