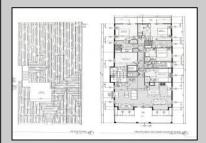

## PROPERTY DETAILS

UnitFeatures ParkingGarage
Fireplace Garage
Kitchen Island Parking Pad
2 Car
Attached
Concrete Driveway

OtherRooms Living Room Dining Room Dining Area Laundry/Utility Room Great Room AppliancesIncluded Range Self-Clean Oven Microwave Oven Refrigerator Washer Dryer Dishwasher Disposal