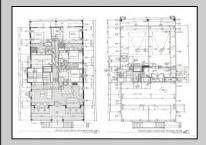

## **COMMENTS**

This fantastic new construction project is located in the quiet south end of Ocean City. The first floor unit with 5 bedrooms and 3 baths will offer all the top end amenities you\'d expect from this premier builder, such as Cortex flooring, a beautiful kitchen featuring stainless steel appliances, granite counter, and tile baths. All of this on a large 40\' x 115\' lot. Just three blocks from the beach and within biking or walking distance to Corson\'s Inlet State Park, you\'ll have convenient access to all the south end restaurants, ice cream, mini golf and playgrounds. Hp on the jitney for a trip to the boardwalk or downtown Asbury Ave.

## PROPERTY DETAILS

UnitFeatures ParkingGarage
Fireplace Garage
Kitchen Island Parking Pad
2 Car
Attached
Concrete Driveway

OtherRooms Living Room Dining Room Dining Area Laundry/Utility Room Great Room AppliancesIncluded Range Self-Clean Oven Microwave Oven Refrigerator Washer Dryer Dishwasher Disposal