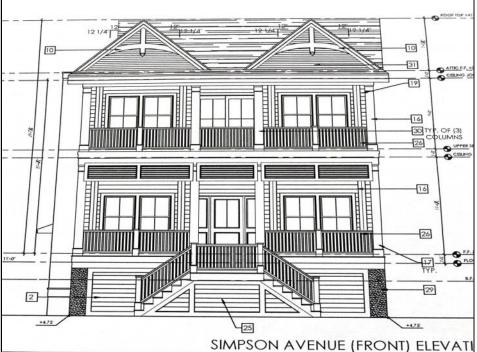

## COMMENTS

This fantastic new construction project is located in the quiet south end of Ocean City. The first floor unit with 5 bedrooms and 3 baths will offer all the top end amenities you\'d expect from this premier builder, such as Cortex flooring, a beautiful kitchen featuring stainless steel appliances, granite counter, and tile baths. All of this on a large 40\' x 115\' lot. Just three blocks from the beach and within biking or walking distance to Corson\'s Inlet State Park, you\'ll have convenient access to all the south end restaurants, ice cream, mini golf and playgrounds. Hp on the jitney for a trip to the boardwalk or downtown Asbury Ave.