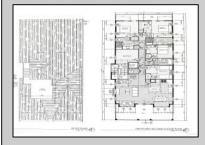

## PROPERTY DETAILS

UnitFeatures ParkingGarage OtherRooms
Fireplace Garage Living Room
Kitchen Island Parking Pad Dining Room
2 Car Dining Area
Attached Laundry/Utilit
Concrete Driveway Great Room

OtherRooms AppliancesIncluded
Living Room Range
Dining Room Self-Clean Oven
Dining Area Microwave Oven
Laundry/Utility Room
Great Room Washer
Dryer
Dishwasher