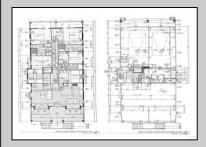

## PROPERTY DETAILS

UnitFeatures ParkingGarage OtherRooms
Fireplace Garage Living Room
Kitchen Island Parking Pad Dining Room
2 Car Dining Area
Attached Laundry/Utilit
Concrete Driveway Great Room

OtherRooms AppliancesIncluded
Living Room Range
Dining Room Self-Clean Oven
Dining Area Microwave Oven
Laundry/Utility Room
Great Room Washer
Dryer
Dishwasher