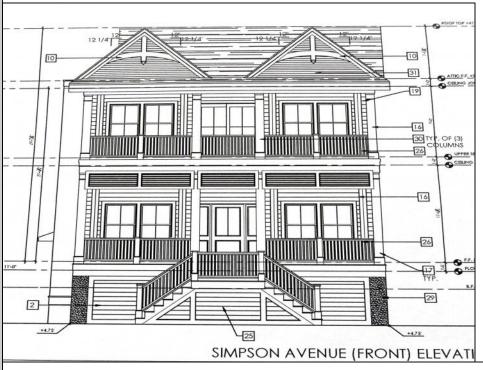

## **COMMENTS**

This fantastic new construction project is located in the quiet south end of Ocean City. The first floor unit with 5 bedrooms and 3 baths will offer all the top end amenities you\'d expect from this premier builder, such as Cortex flooring, a beautiful kitchen featuring stainless steel appliances, granite counter, and tile baths. All of this on a large 40\' x 115\' lot. Just three blocks from the beach and within biking or walking distance to Corson\'s Inlet State Park, you\'ll have convenient access to all the south end restaurants, ice cream, mini golf and playgrounds. Hp on the jitney for a trip to the boardwalk or downtown Asbury Ave.