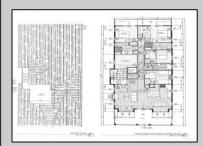

**PROPERTY DETAILS** 

|              | 1 11          |
|--------------|---------------|
| UnitFeatures | ParkingGarage |
| Fireplace    | Garage        |

Kitchen Island

Garage Parking Pad 2 Car Attached Concrete Driveway OtherRooms Living Room Dining Room Dining Area Laundry/Utility Room Great Room AppliancesIncluded Range Self-Clean Oven Microwave Oven Refrigerator Washer Dryer Dishwasher Disposal