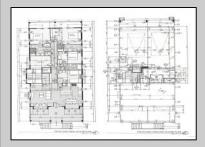

**PROPERTY DETAILS** 

|              | 1 11          |
|--------------|---------------|
| UnitFeatures | ParkingGarage |
| Fireplace    | Garage        |

Kitchen Island

Garage Parking Pad 2 Car Attached Concrete Driveway OtherRooms Living Room Dining Room Dining Area Laundry/Utility Room Great Room AppliancesIncluded Range Self-Clean Oven Microwave Oven Refrigerator Washer Dryer Dishwasher Disposal