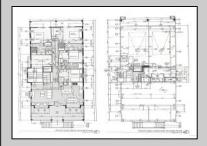

## **COMMENTS**

This fantastic new construction project is located in the quiet south end of Ocean City. The first floor unit with 5 bedrooms and 3 baths will offer all the top end amenities you\'d expect from this premier builder, such as Cortex flooring, a beautiful kitchen featuring stainless steel appliances, granite counter, and tile baths. All of this on a large 40\' x 115\' lot. Just three blocks from the beach and within biking or walking distance to Corson\'s Inlet State Park, you\'ll have convenient access to all the south end restaurants, ice cream, mini golf and playgrounds. Hp on the jitney for a trip to the boardwalk or downtown Asbury Ave.

|          | PROPERTY DETAILS |            |
|----------|------------------|------------|
| Features | ParkingGarage    | OtherRooms |

UnitFeatures Fireplace Kitchen Island

ParkingGarage OtherRooms
Garage Living Room
Parking Pad Dining Room
2 Car Dining Area
Attached Laundry/Utility Room
Concrete Driveway Great Room