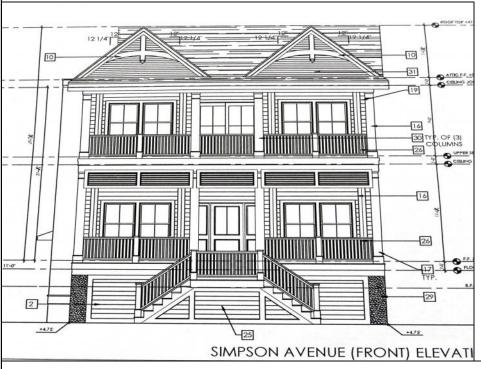

## **COMMENTS**

This fantastic new construction project is located in the quiet south end of Ocean City. The first floor unit with 5 bedrooms and 3 baths will offer all the top end amenities you\'d expect from this premier builder, such as Cortex flooring, a beautiful kitchen featuring stainless steel appliances, granite counter, and tile baths. All of this on a large 40\' x 115\' lot. Just three blocks from the beach and within biking or walking distance to Corson\'s Inlet State Park, you\'ll have convenient access to all the south end restaurants, ice cream, mini golf and playgrounds. Hp on the jitney for a trip to the boardwalk or downtown Asbury Ave.