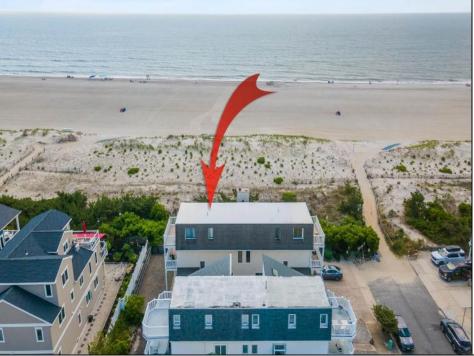

## COMMENTS

Top-tier A+ Sea Isle City Townhouse Beachfront Location. This property sits prominently positioned at a vantage point beyond nearby neighbors affording sweeping views from both the eastward looking and northward looking sides. Unlike other SIC beachfronts in other sections of town, this property stretches horizontally with the coast providing 110\' of beach/water frontage. The north unit itself features 38\' of beach frontage for the structure. Combining this with the 44\' of impressive views from the north side of the home (including Atlantic City) and the wrap-around decks, and this home might provide more scenic viewing than any other beachfront townhouse on the island. On one of the most highly desired streets in one of the most highly desired sections of Sea Isle, this street is in the highest point on this barrier island, where the Coast Guard station used to be, and did not flood (unlike other parts of the island) during Superstorm Sandy. This location is the opportunity for the capstone property for anybody who has been working for years to achieve the dream Sea Isle beachfront townhome or an opportunity for beachfront vacation home living in close proximity to Avalon and Stone Harbor and 7-Mile Island. Renovate the interior to your vision, including the possibility of converting the third floor into a grand primary suite with its own private deck. The exterior ground floor has a private enclosed shower and dressing room, and a half-bath in the garage for use when on the beach. The exterior vision from this home will be an impressive one to enjoy with loved ones or share while entertaining from this superior Sea Isle City beachfront location.