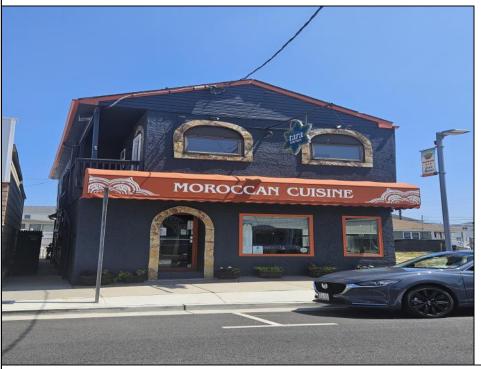

## **COMMENTS**

Here\'s your chance to own a Restaurant near downtown Wildwood and be a part of the exciting regentrification going on up and down Pacific Avenue. Located across from Duffers Ice Cream Parlor and just 2 blocks to the Wildwood Boardwalk. The restaurant is being sold fully equipped, including all kitchen equipment, dining room tables and chairs. There is also huge vacant space above the restaurant that has a separate entrance and is currently being used for storage.