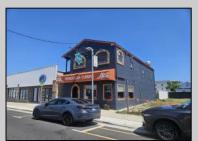

## **COMMENTS**

Here\'s your chance to own a Restaurant near downtown Wildwood and be a part of the exciting regentrification going on up and down Pacific Avenue. Located across from Duffers Ice Cream Parlor and just 2 blocks to the Wildwood Boardwalk. The restaurant is being sold fully equipped, including all kitchen equipment, dining room tables and chairs. There is also huge vacant space above the restaurant that has a separate entrance and is currently being used for storage.