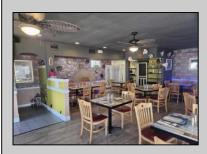

## **COMMENTS**

Here\'s your chance to own a Restaurant near downtown Wildwood and be a part of the exciting regentrification going on up and down Pacific Avenue. Located across from Duffers Ice Cream Parlor and just 2 blocks to the Wildwood Boardwalk. The restaurant is being sold fully equipped, including all kitchen equipment, dining room tables and chairs. There is also huge vacant space above the restaurant that has a separate entrance and is currently being used for storage.