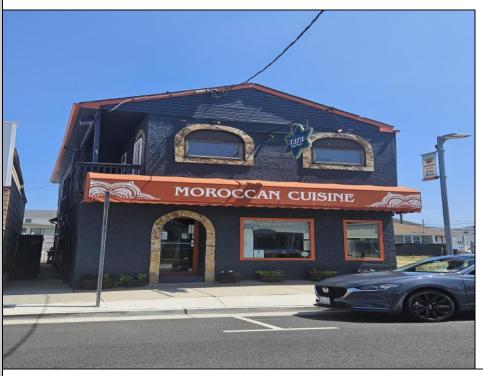

## **COMMENTS**

Here\'s your chance to own a Restaurant near downtown Wildwood and be a part of the exciting regentrification going on up and down Pacific Avenue. Located across from Duffers Ice Cream Parlor and just 2 blocks to the Wildwood Boardwalk. The restaurant is being sold fully equipped, including all kitchen equipment, dining room tables and chairs. There is also huge vacant space above the restaurant that has a separate entrance and is currently being used for storage.