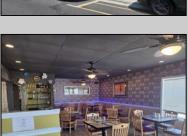

## **COMMENTS**

Here\'s your chance to own a Restaurant near downtown Wildwood and be a part of the exciting regentrification going on up and down Pacific Avenue. Located across from Duffers Ice Cream Parlor and just 2 blocks to the Wildwood Boardwalk. The restaurant is being sold fully equipped, including all kitchen equipment, dining room tables and chairs. There is also huge vacant space above the restaurant that has a separate entrance and is currently being used for storage.