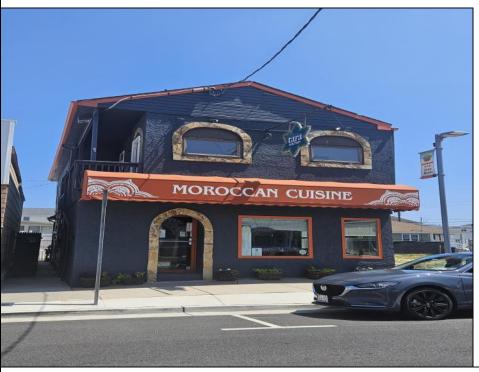

## **COMMENTS**

Here\'s your chance to own a Restaurant near downtown Wildwood and be a part of the exciting regentrification going on up and down Pacific Avenue. Located across from Duffers Ice Cream Parlor and just 2 blocks to the Wildwood Boardwalk. The restaurant is being sold fully equipped, including all kitchen equipment, dining room tables and chairs. There is also huge vacant space above the restaurant that has a separate entrance and is currently being used for storage.