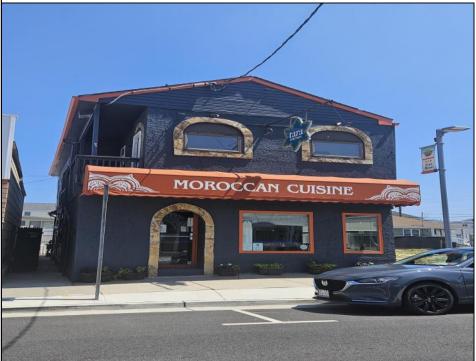

## COMMENTS

Here's your chance to own a Restaurant near downtown Wildwood and be a part of the exciting regentrification going on up and down Pacific Avenue. Located across from Duffers Ice Cream Parlor and just 2 blocks to the Wildwood Boardwalk. The restaurant is being sold fully equipped, including all kitchen equipment, dining room tables and chairs. There is also huge vacant space above the restaurant that has a separate entrance and is currently being used for storage.