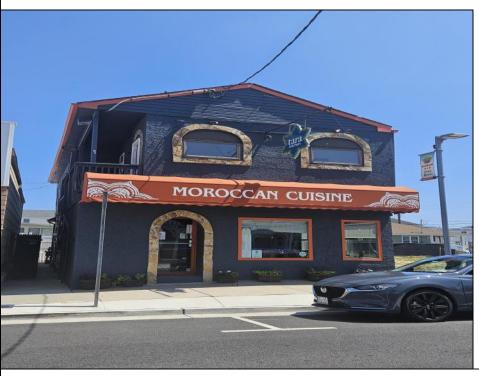

## **COMMENTS**

Here\'s your chance to own a Restaurant near downtown Wildwood and be a part of the exciting regentrification going on up and down Pacific Avenue. Located across from Duffers Ice Cream Parlor and just 2 blocks to the Wildwood Boardwalk. The restaurant is being sold fully equipped, including all kitchen equipment, dining room tables and chairs. There is also huge vacant space above the restaurant that has a separate entrance and is currently being used for storage. PROPERTY DETAILS