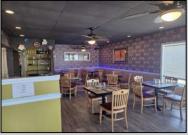

## **COMMENTS**

Here\'s your chance to own a Restaurant near downtown Wildwood and be a part of the exciting regentrification going on up and down Pacific Avenue. Located across from Duffers Ice Cream Parlor and just 2 blocks to the Wildwood Boardwalk. The restaurant is being sold fully equipped, including all kitchen equipment, dining room tables and chairs. There is also huge vacant space above the restaurant that has a separate entrance and is currently being used for storage. PROPERTY DETAILS