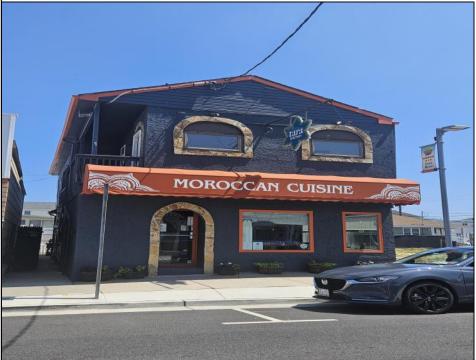

## COMMENTS

Herel's your chance to own a Restaurant near downtown Wildwood and be a part of the exciting regentrification going on up and down Pacific Avenue. Located across from Duffers Ice Cream Parlor and just 2 blocks to the Wildwood Boardwalk. The restaurant is being sold fully equipped, including all kitchen equipment, dining room tables and chairs. There is also huge vacant space above the restaurant that has a separate entrance and is currently being used for storage.