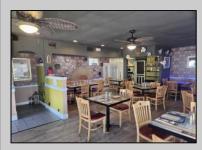

## COMMENTS

Herel's your chance to own a Restaurant near downtown Wildwood and be a part of the exciting regentrification going on up and down Pacific Avenue. Located across from Duffers Ice Cream Parlor and just 2 blocks to the Wildwood Boardwalk. The restaurant is being sold fully equipped, including all kitchen equipment, dining room tables and chairs. There is also huge vacant space above the restaurant that has a separate entrance and is currently being used for storage.