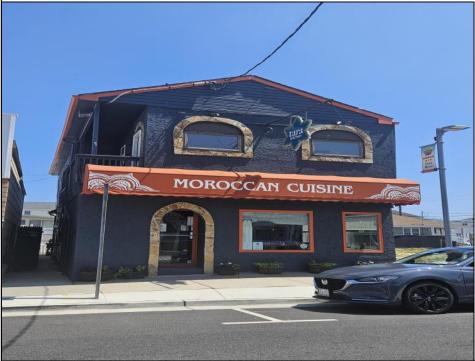

## COMMENTS

Here's your chance to own a Restaurant near downtown Wildwood and be a part of the exciting regentrification going on up and down Pacific Avenue. Located across from Duffers Ice Cream Parlor and just 2 blocks to the Wildwood Boardwalk. The restaurant is being sold fully equipped, including all kitchen equipment, dining room tables and chairs. There is also huge vacant space above the restaurant that has a separate entrance and is currently being used for storage.