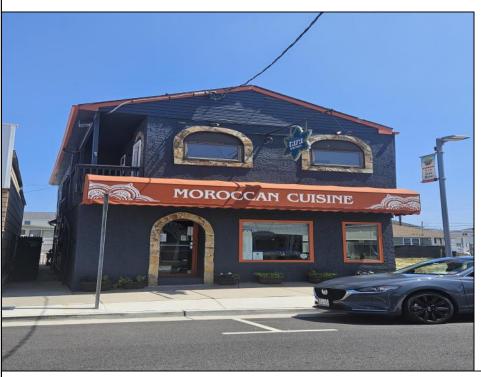

## **COMMENTS**

Here\'s your chance to own a Restaurant near downtown Wildwood and be a part of the exciting regentrification going on up and down Pacific Avenue. Located across from Duffers Ice Cream Parlor and just 2 blocks to the Wildwood Boardwalk. The restaurant is being sold fully equipped, including all kitchen equipment, dining room tables and chairs. There is also huge vacant space above the restaurant that has a separate entrance and is currently being used for storage.