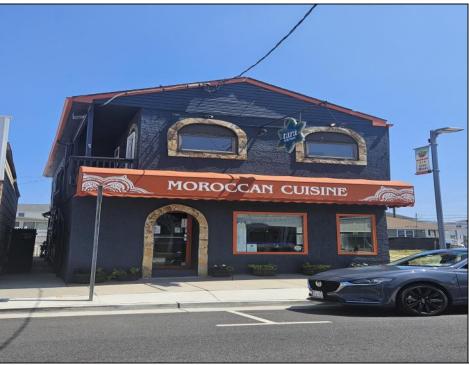

## **COMMENTS**

Here\'s your chance to own a Restaurant near downtown Wildwood and be a part of the exciting regentrification going on up and down Pacific Avenue. Located across from Duffers Ice Cream Parlor and just 2 blocks to the Wildwood Boardwalk. The restaurant is being sold fully equipped, including all kitchen equipment, dining room tables and chairs. There is also huge vacant space above the restaurant that has a separate entrance and is currently being used for storage.