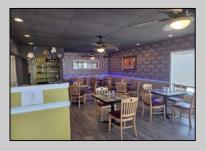

## **COMMENTS**

Here\'s your chance to own a Restaurant near downtown Wildwood and be a part of the exciting regentrification going on up and down Pacific Avenue. Located across from Duffers Ice Cream Parlor and just 2 blocks to the Wildwood Boardwalk. The restaurant is being sold fully equipped, including all kitchen equipment, dining room tables and chairs. There is also huge vacant space above the restaurant that has a separate entrance and is currently being used for storage.