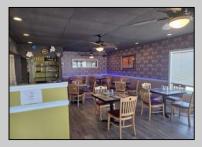

## COMMENTS

Herel's your chance to own a Restaurant near downtown Wildwood and be a part of the exciting regentrification going on up and down Pacific Avenue. Located across from Duffers Ice Cream Parlor and just 2 blocks to the Wildwood Boardwalk. The restaurant is being sold fully equipped, including all kitchen equipment, dining room tables and chairs. There is also huge vacant space above the restaurant that has a separate entrance and is currently being used for storage.