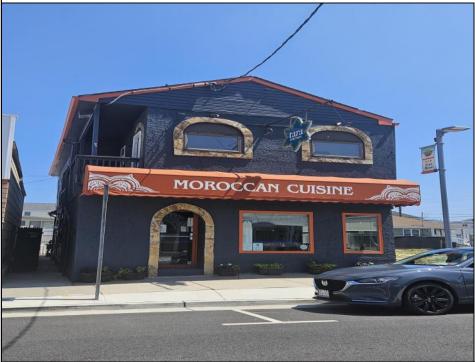

## COMMENTS

Herel's your chance to own a Restaurant near downtown Wildwood and be a part of the exciting regentrification going on up and down Pacific Avenue. Located across from Duffers Ice Cream Parlor and just 2 blocks to the Wildwood Boardwalk. The restaurant is being sold fully equipped, including all kitchen equipment, dining room tables and chairs. There is also huge vacant space above the restaurant that has a separate entrance and is currently being used for storage.