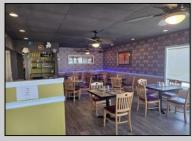

## **COMMENTS**

Here\'s your chance to own a Restaurant near downtown Wildwood and be a part of the exciting regentrification going on up and down Pacific Avenue. Located across from Duffers Ice Cream Parlor and just 2 blocks to the Wildwood Boardwalk. The restaurant is being sold fully equipped, including all kitchen equipment, dining room tables and chairs. There is also huge vacant space above the restaurant that has a separate entrance and is currently being used for storage.