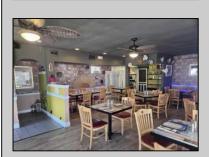

## **COMMENTS**

Here\'s your chance to own a Restaurant near downtown Wildwood and be a part of the exciting regentrification going on up and down Pacific Avenue. Located across from Duffers Ice Cream Parlor and just 2 blocks to the Wildwood Boardwalk. The restaurant is being sold fully equipped, including all kitchen equipment, dining room tables and chairs. There is also huge vacant space above the restaurant that has a separate entrance and is currently being used for storage.