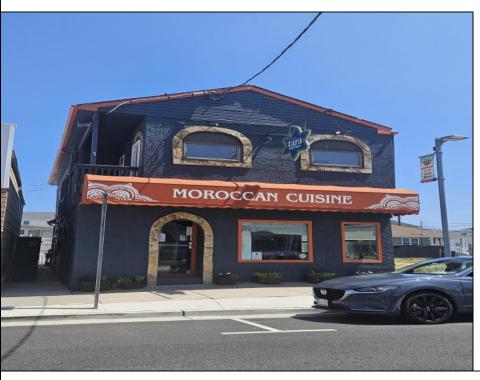

## **COMMENTS**

Here\'s your chance to own a Restaurant near downtown Wildwood and be a part of the exciting regentrification going on up and down Pacific Avenue. Located across from Duffers Ice Cream Parlor and just 2 blocks to the Wildwood Boardwalk. The restaurant is being sold fully equipped, including all kitchen equipment, dining room tables and chairs. There is also huge vacant space above the restaurant that has a separate entrance and is currently being used for storage.