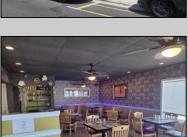

## **COMMENTS**

Here\'s your chance to own a Restaurant near downtown Wildwood and be a part of the exciting regentrification going on up and down Pacific Avenue. Located across from Duffers Ice Cream Parlor and just 2 blocks to the Wildwood Boardwalk. The restaurant is being sold fully equipped, including all kitchen equipment, dining room tables and chairs. There is also huge vacant space above the restaurant that has a separate entrance and is currently being used for storage.