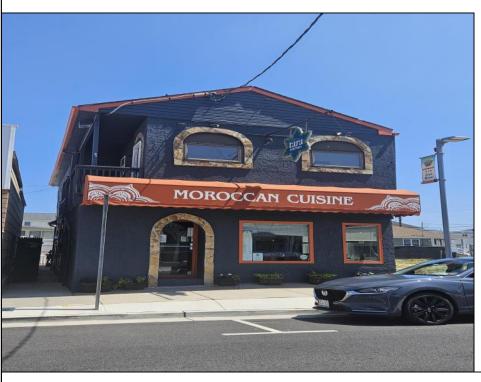

## **COMMENTS**

Here\'s your chance to own a Restaurant near downtown Wildwood and be a part of the exciting regentrification going on up and down Pacific Avenue. Located across from Duffers Ice Cream Parlor and just 2 blocks to the Wildwood Boardwalk. The restaurant is being sold fully equipped, including all kitchen equipment, dining room tables and chairs. There is also huge vacant space above the restaurant that has a separate entrance and is currently being used for storage. PROPERTY DETAILS