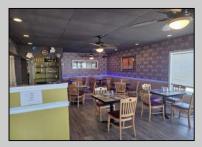

## COMMENTS

Herel's your chance to own a Restaurant near downtown Wildwood and be a part of the exciting regentrification going on up and down Pacific Avenue. Located across from Duffers Ice Cream Parlor and just 2 blocks to the Wildwood Boardwalk. The restaurant is being sold fully equipped, including all kitchen equipment, dining room tables and chairs. There is also huge vacant space above the restaurant that has a separate entrance and is currently being used for storage.