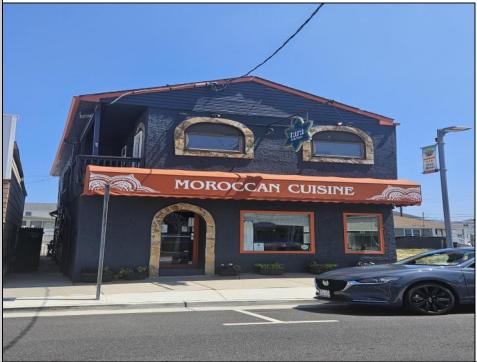

## COMMENTS

Herel's your chance to own a Restaurant near downtown Wildwood and be a part of the exciting regentrification going on up and down Pacific Avenue. Located across from Duffers Ice Cream Parlor and just 2 blocks to the Wildwood Boardwalk. The restaurant is being sold fully equipped, including all kitchen equipment, dining room tables and chairs. There is also huge vacant space above the restaurant that has a separate entrance and is currently being used for storage.