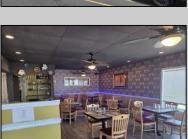

## **COMMENTS**

Here\'s your chance to own a Restaurant near downtown Wildwood and be a part of the exciting regentrification going on up and down Pacific Avenue. Located across from Duffers Ice Cream Parlor and just 2 blocks to the Wildwood Boardwalk. The restaurant is being sold fully equipped, including all kitchen equipment, dining room tables and chairs. There is also huge vacant space above the restaurant that has a separate entrance and is currently being used for storage.