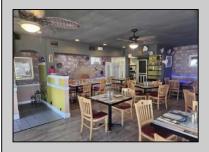

## **COMMENTS**

Here\'s your chance to own a Restaurant near downtown Wildwood and be a part of the exciting regentrification going on up and down Pacific Avenue. Located across from Duffers Ice Cream Parlor and just 2 blocks to the Wildwood Boardwalk. The restaurant is being sold fully equipped, including all kitchen equipment, dining room tables and chairs. There is also huge vacant space above the restaurant that has a separate entrance and is currently being used for storage.