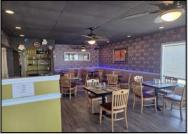

## **COMMENTS**

Here\'s your chance to own a Restaurant near downtown Wildwood and be a part of the exciting regentrification going on up and down Pacific Avenue. Located across from Duffers Ice Cream Parlor and just 2 blocks to the Wildwood Boardwalk. The restaurant is being sold fully equipped, including all kitchen equipment, dining room tables and chairs. There is also huge vacant space above the restaurant that has a separate entrance and is currently being used for storage.