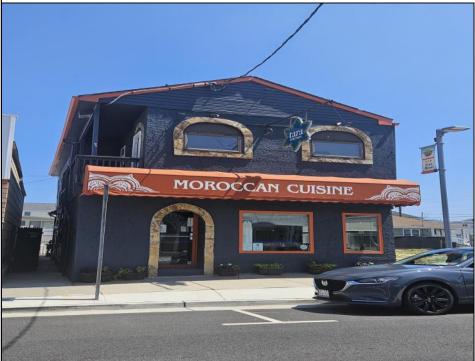

## COMMENTS

Here's your chance to own a Restaurant near downtown Wildwood and be a part of the exciting regentrification going on up and down Pacific Avenue. Located across from Duffers Ice Cream Parlor and just 2 blocks to the Wildwood Boardwalk. The restaurant is being sold fully equipped, including all kitchen equipment, dining room tables and chairs. There is also huge vacant space above the restaurant that has a separate entrance and is currently being used for storage.