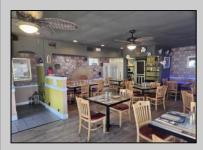

## COMMENTS

Here's your chance to own a Restaurant near downtown Wildwood and be a part of the exciting regentrification going on up and down Pacific Avenue. Located across from Duffers Ice Cream Parlor and just 2 blocks to the Wildwood Boardwalk. The restaurant is being sold fully equipped, including all kitchen equipment, dining room tables and chairs. There is also huge vacant space above the restaurant that has a separate entrance and is currently being used for storage.