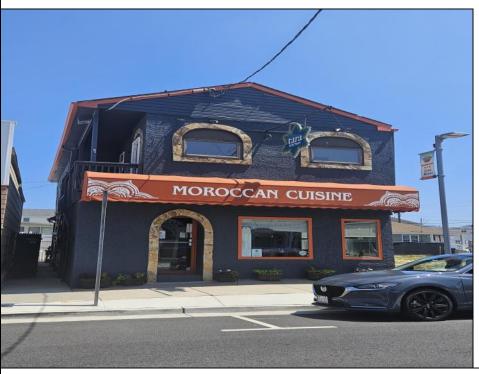

## **COMMENTS**

Here\'s your chance to own a Restaurant near downtown Wildwood and be a part of the exciting regentrification going on up and down Pacific Avenue. Located across from Duffers Ice Cream Parlor and just 2 blocks to the Wildwood Boardwalk. The restaurant is being sold fully equipped, including all kitchen equipment, dining room tables and chairs. There is also huge vacant space above the restaurant that has a separate entrance and is currently being used for storage.