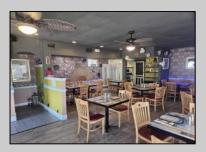

## **COMMENTS**

Here\'s your chance to own a Restaurant near downtown Wildwood and be a part of the exciting regentrification going on up and down Pacific Avenue. Located across from Duffers Ice Cream Parlor and just 2 blocks to the Wildwood Boardwalk. The restaurant is being sold fully equipped, including all kitchen equipment, dining room tables and chairs. There is also huge vacant space above the restaurant that has a separate entrance and is currently being used for storage.