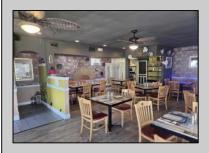

## **COMMENTS**

Here\'s your chance to own a Restaurant near downtown Wildwood and be a part of the exciting regentrification going on up and down Pacific Avenue. Located across from Duffers Ice Cream Parlor and just 2 blocks to the Wildwood Boardwalk. The restaurant is being sold fully equipped, including all kitchen equipment, dining room tables and chairs. There is also huge vacant space above the restaurant that has a separate entrance and is currently being used for storage. **PROPERTY DETAILS** 