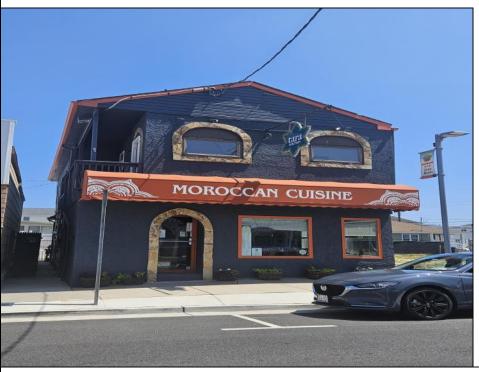

## **COMMENTS**

Here\'s your chance to own a Restaurant near downtown Wildwood and be a part of the exciting regentrification going on up and down Pacific Avenue. Located across from Duffers Ice Cream Parlor and just 2 blocks to the Wildwood Boardwalk. The restaurant is being sold fully equipped, including all kitchen equipment, dining room tables and chairs. There is also huge vacant space above the restaurant that has a separate entrance and is currently being used for storage. **PROPERTY DETAILS** 