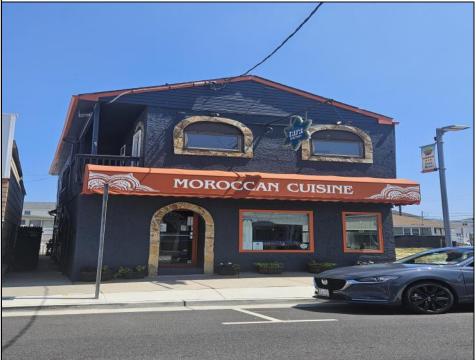

## COMMENTS

Here's your chance to own a Restaurant near downtown Wildwood and be a part of the exciting regentrification going on up and down Pacific Avenue. Located across from Duffers Ice Cream Parlor and just 2 blocks to the Wildwood Boardwalk. The restaurant is being sold fully equipped, including all kitchen equipment, dining room tables and chairs. There is also huge vacant space above the restaurant that has a separate entrance and is currently being used for storage.