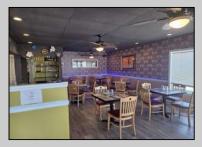

## COMMENTS

Here's your chance to own a Restaurant near downtown Wildwood and be a part of the exciting regentrification going on up and down Pacific Avenue. Located across from Duffers Ice Cream Parlor and just 2 blocks to the Wildwood Boardwalk. The restaurant is being sold fully equipped, including all kitchen equipment, dining room tables and chairs. There is also huge vacant space above the restaurant that has a separate entrance and is currently being used for storage.