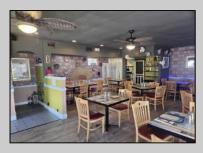

## **COMMENTS**

Here\'s your chance to own a Restaurant near downtown Wildwood and be a part of the exciting regentrification going on up and down Pacific Avenue. Located across from Duffers Ice Cream Parlor and just 2 blocks to the Wildwood Boardwalk. The restaurant is being sold fully equipped, including all kitchen equipment, dining room tables and chairs. There is also huge vacant space above the restaurant that has a separate entrance and is currently being used for storage.