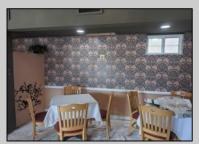

## **COMMENTS**

Here\'s your chance to own a Restaurant near downtown Wildwood and be a part of the exciting regentrification going on up and down Pacific Avenue. Located across from Duffers Ice Cream Parlor and just 2 blocks to the Wildwood Boardwalk. The restaurant is being sold fully equipped, including all kitchen equipment, dining room tables and chairs. There is also huge vacant space above the restaurant that has a separate entrance and is currently being used for storage.