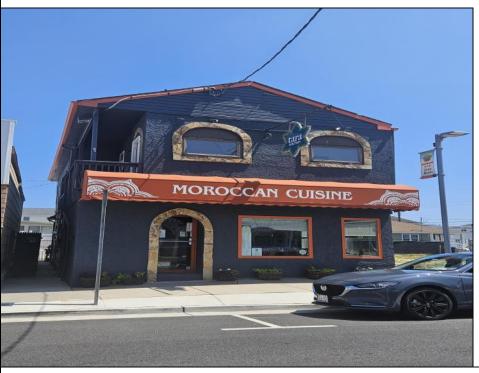

## **COMMENTS**

Here\'s your chance to own a Restaurant near downtown Wildwood and be a part of the exciting regentrification going on up and down Pacific Avenue. Located across from Duffers Ice Cream Parlor and just 2 blocks to the Wildwood Boardwalk. The restaurant is being sold fully equipped, including all kitchen equipment, dining room tables and chairs. There is also huge vacant space above the restaurant that has a separate entrance and is currently being used for storage.