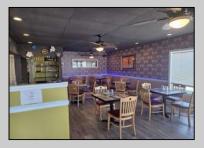

## **COMMENTS**

Here\'s your chance to own a Restaurant near downtown Wildwood and be a part of the exciting regentrification going on up and down Pacific Avenue. Located across from Duffers Ice Cream Parlor and just 2 blocks to the Wildwood Boardwalk. The restaurant is being sold fully equipped, including all kitchen equipment, dining room tables and chairs. There is also huge vacant space above the restaurant that has a separate entrance and is currently being used for storage.