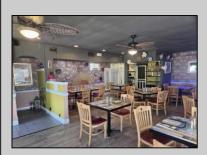

## **COMMENTS**

Here\'s your chance to own a Restaurant near downtown Wildwood and be a part of the exciting regentrification going on up and down Pacific Avenue. Located across from Duffers Ice Cream Parlor and just 2 blocks to the Wildwood Boardwalk. The restaurant is being sold fully equipped, including all kitchen equipment, dining room tables and chairs. There is also huge vacant space above the restaurant that has a separate entrance and is currently being used for storage.