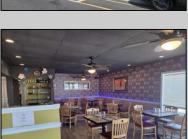

## **COMMENTS**

Here\'s your chance to own a Restaurant near downtown Wildwood and be a part of the exciting regentrification going on up and down Pacific Avenue. Located across from Duffers Ice Cream Parlor and just 2 blocks to the Wildwood Boardwalk. The restaurant is being sold fully equipped, including all kitchen equipment, dining room tables and chairs. There is also huge vacant space above the restaurant that has a separate entrance and is currently being used for storage.