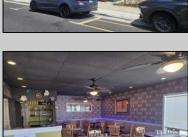

## **COMMENTS**

Here\'s your chance to own a Restaurant near downtown Wildwood and be a part of the exciting regentrification going on up and down Pacific Avenue. Located across from Duffers Ice Cream Parlor and just 2 blocks to the Wildwood Boardwalk. The restaurant is being sold fully equipped, including all kitchen equipment, dining room tables and chairs. There is also huge vacant space above the restaurant that has a separate entrance and is currently being used for storage.