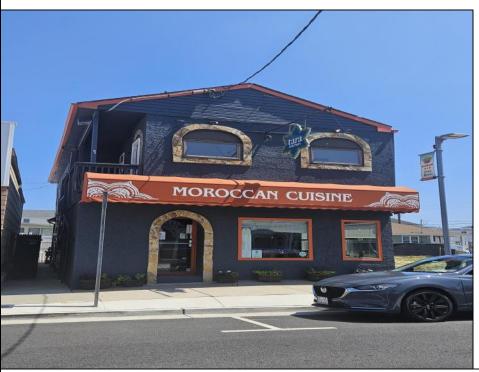

## **COMMENTS**

Here\'s your chance to own a Restaurant near downtown Wildwood and be a part of the exciting regentrification going on up and down Pacific Avenue. Located across from Duffers Ice Cream Parlor and just 2 blocks to the Wildwood Boardwalk. The restaurant is being sold fully equipped, including all kitchen equipment, dining room tables and chairs. There is also huge vacant space above the restaurant that has a separate entrance and is currently being used for storage.