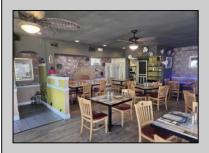

## **COMMENTS**

Here\'s your chance to own a Restaurant near downtown Wildwood and be a part of the exciting regentrification going on up and down Pacific Avenue. Located across from Duffers Ice Cream Parlor and just 2 blocks to the Wildwood Boardwalk. The restaurant is being sold fully equipped, including all kitchen equipment, dining room tables and chairs. There is also huge vacant space above the restaurant that has a separate entrance and is currently being used for storage.