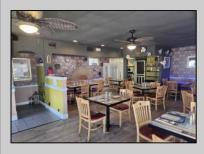

## **COMMENTS**

Here\'s your chance to own a Restaurant near downtown Wildwood and be a part of the exciting regentrification going on up and down Pacific Avenue. Located across from Duffers Ice Cream Parlor and just 2 blocks to the Wildwood Boardwalk. The restaurant is being sold fully equipped, including all kitchen equipment, dining room tables and chairs. There is also huge vacant space above the restaurant that has a separate entrance and is currently being used for storage.