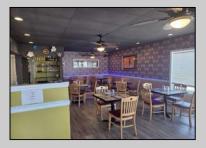

## **COMMENTS**

Here\'s your chance to own a Restaurant near downtown Wildwood and be a part of the exciting regentrification going on up and down Pacific Avenue. Located across from Duffers Ice Cream Parlor and just 2 blocks to the Wildwood Boardwalk. The restaurant is being sold fully equipped, including all kitchen equipment, dining room tables and chairs. There is also huge vacant space above the restaurant that has a separate entrance and is currently being used for storage.