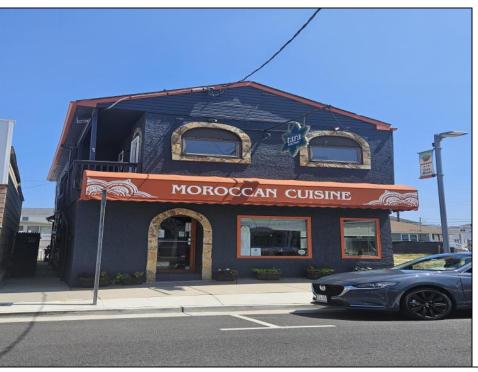

## **COMMENTS**

Here\'s your chance to own a Restaurant near downtown Wildwood and be a part of the exciting regentrification going on up and down Pacific Avenue. Located across from Duffers Ice Cream Parlor and just 2 blocks to the Wildwood Boardwalk. The restaurant is being sold fully equipped, including all kitchen equipment, dining room tables and chairs. There is also huge vacant space above the restaurant that has a separate entrance and is currently being used for storage.