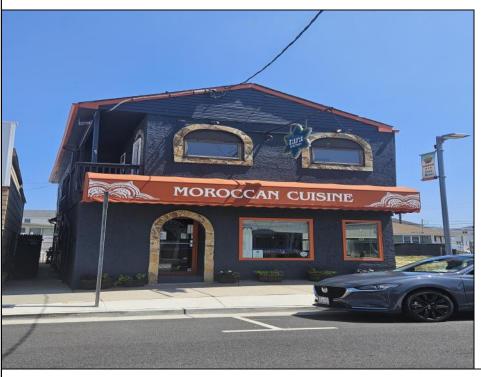

## **COMMENTS**

Here\'s your chance to own a Restaurant near downtown Wildwood and be a part of the exciting regentrification going on up and down Pacific Avenue. Located across from Duffers Ice Cream Parlor and just 2 blocks to the Wildwood Boardwalk. The restaurant is being sold fully equipped, including all kitchen equipment, dining room tables and chairs. There is also huge vacant space above the restaurant that has a separate entrance and is currently being used for storage.