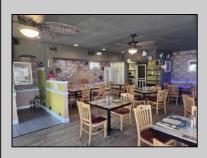

## **COMMENTS**

Here\'s your chance to own a Restaurant near downtown Wildwood and be a part of the exciting regentrification going on up and down Pacific Avenue. Located across from Duffers Ice Cream Parlor and just 2 blocks to the Wildwood Boardwalk. The restaurant is being sold fully equipped, including all kitchen equipment, dining room tables and chairs. There is also huge vacant space above the restaurant that has a separate entrance and is currently being used for storage.