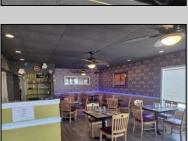

## **COMMENTS**

Here\'s your chance to own a Restaurant near downtown Wildwood and be a part of the exciting regentrification going on up and down Pacific Avenue. Located across from Duffers Ice Cream Parlor and just 2 blocks to the Wildwood Boardwalk. The restaurant is being sold fully equipped, including all kitchen equipment, dining room tables and chairs. There is also huge vacant space above the restaurant that has a separate entrance and is currently being used for storage.