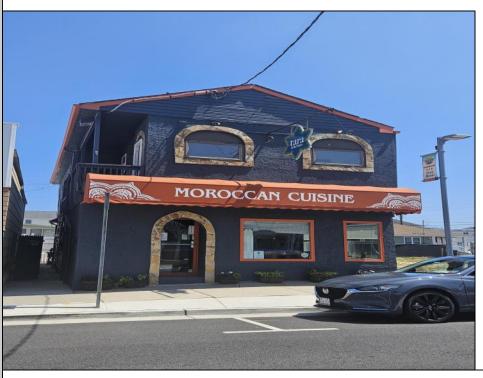

## **COMMENTS**

Here\'s your chance to own a Restaurant near downtown Wildwood and be a part of the exciting regentrification going on up and down Pacific Avenue. Located across from Duffers Ice Cream Parlor and just 2 blocks to the Wildwood Boardwalk. The restaurant is being sold fully equipped, including all kitchen equipment, dining room tables and chairs. There is also huge vacant space above the restaurant that has a separate entrance and is currently being used for storage.