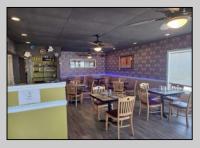

## **COMMENTS**

Here\'s your chance to own a Restaurant near downtown Wildwood and be a part of the exciting regentrification going on up and down Pacific Avenue. Located across from Duffers Ice Cream Parlor and just 2 blocks to the Wildwood Boardwalk. The restaurant is being sold fully equipped, including all kitchen equipment, dining room tables and chairs. There is also huge vacant space above the restaurant that has a separate entrance and is currently being used for storage.