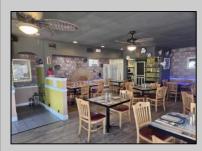

## COMMENTS

Here's your chance to own a Restaurant near downtown Wildwood and be a part of the exciting regentrification going on up and down Pacific Avenue. Located across from Duffers Ice Cream Parlor and just 2 blocks to the Wildwood Boardwalk. The restaurant is being sold fully equipped, including all kitchen equipment, dining room tables and chairs. There is also huge vacant space above the restaurant that has a separate entrance and is currently being used for storage.