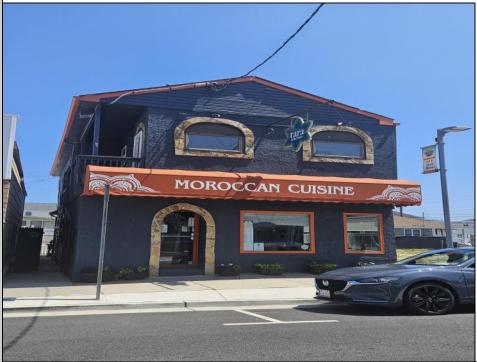

## COMMENTS

Here's your chance to own a Restaurant near downtown Wildwood and be a part of the exciting regentrification going on up and down Pacific Avenue. Located across from Duffers Ice Cream Parlor and just 2 blocks to the Wildwood Boardwalk. The restaurant is being sold fully equipped, including all kitchen equipment, dining room tables and chairs. There is also huge vacant space above the restaurant that has a separate entrance and is currently being used for storage.