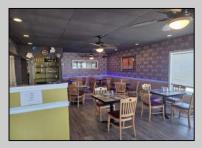

## COMMENTS

Here's your chance to own a Restaurant near downtown Wildwood and be a part of the exciting regentrification going on up and down Pacific Avenue. Located across from Duffers Ice Cream Parlor and just 2 blocks to the Wildwood Boardwalk. The restaurant is being sold fully equipped, including all kitchen equipment, dining room tables and chairs. There is also huge vacant space above the restaurant that has a separate entrance and is currently being used for storage.