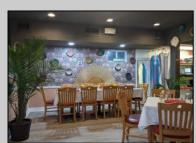

## COMMENTS

Here's your chance to own a Restaurant near downtown Wildwood and be a part of the exciting regentrification going on up and down Pacific Avenue. Located across from Duffers Ice Cream Parlor and just 2 blocks to the Wildwood Boardwalk. The restaurant is being sold fully equipped, including all kitchen equipment, dining room tables and chairs. There is also huge vacant space above the restaurant that has a separate entrance and is currently being used for storage.