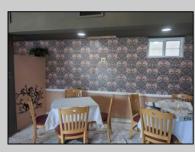

## COMMENTS

Here's your chance to own a Restaurant near downtown Wildwood and be a part of the exciting regentrification going on up and down Pacific Avenue. Located across from Duffers Ice Cream Parlor and just 2 blocks to the Wildwood Boardwalk. The restaurant is being sold fully equipped, including all kitchen equipment, dining room tables and chairs. There is also huge vacant space above the restaurant that has a separate entrance and is currently being used for storage.