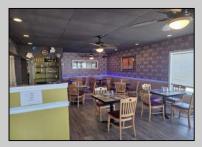

## COMMENTS

Here's your chance to own a Restaurant near downtown Wildwood and be a part of the exciting regentrification going on up and down Pacific Avenue. Located across from Duffers Ice Cream Parlor and just 2 blocks to the Wildwood Boardwalk. The restaurant is being sold fully equipped, including all kitchen equipment, dining room tables and chairs. There is also huge vacant space above the restaurant that has a separate entrance and is currently being used for storage.