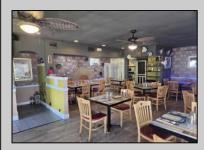

## COMMENTS

Here's your chance to own a Restaurant near downtown Wildwood and be a part of the exciting regentrification going on up and down Pacific Avenue. Located across from Duffers Ice Cream Parlor and just 2 blocks to the Wildwood Boardwalk. The restaurant is being sold fully equipped, including all kitchen equipment, dining room tables and chairs. There is also huge vacant space above the restaurant that has a separate entrance and is currently being used for storage.