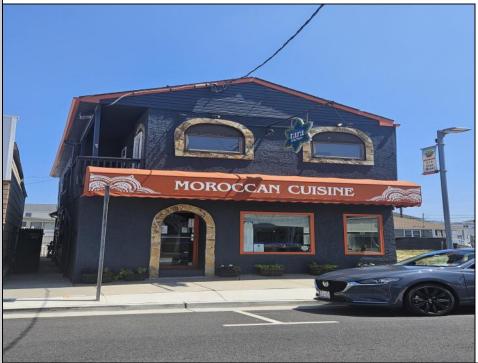

## COMMENTS

Here's your chance to own a Restaurant near downtown Wildwood and be a part of the exciting regentrification going on up and down Pacific Avenue. Located across from Duffers Ice Cream Parlor and just 2 blocks to the Wildwood Boardwalk. The restaurant is being sold fully equipped, including all kitchen equipment, dining room tables and chairs. There is also huge vacant space above the restaurant that has a separate entrance and is currently being used for storage.