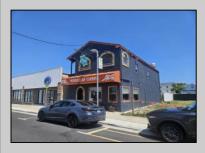

## COMMENTS

Here's your chance to own a Restaurant near downtown Wildwood and be a part of the exciting regentrification going on up and down Pacific Avenue. Located across from Duffers Ice Cream Parlor and just 2 blocks to the Wildwood Boardwalk. The restaurant is being sold fully equipped, including all kitchen equipment, dining room tables and chairs. There is also huge vacant space above the restaurant that has a separate entrance and is currently being used for storage.