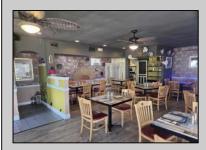

## COMMENTS

Here's your chance to own a Restaurant near downtown Wildwood and be a part of the exciting regentrification going on up and down Pacific Avenue. Located across from Duffers Ice Cream Parlor and just 2 blocks to the Wildwood Boardwalk. The restaurant is being sold fully equipped, including all kitchen equipment, dining room tables and chairs. There is also huge vacant space above the restaurant that has a separate entrance and is currently being used for storage.