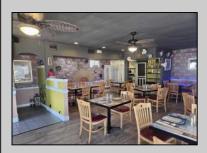

## **COMMENTS**

Here\'s your chance to own a Restaurant near downtown Wildwood and be a part of the exciting regentrification going on up and down Pacific Avenue. Located across from Duffers Ice Cream Parlor and just 2 blocks to the Wildwood Boardwalk. The restaurant is being sold fully equipped, including all kitchen equipment, dining room tables and chairs. There is also huge vacant space above the restaurant that has a separate entrance and is currently being used for storage.