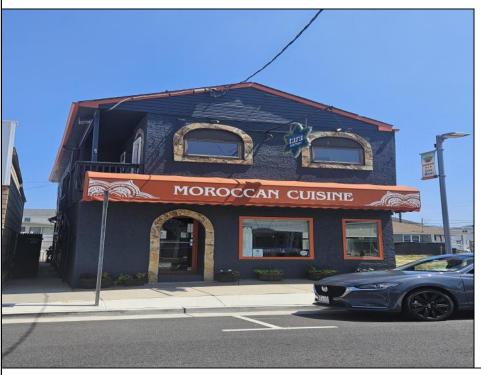

## **COMMENTS**

Here\'s your chance to own a Restaurant near downtown Wildwood and be a part of the exciting regentrification going on up and down Pacific Avenue. Located across from Duffers Ice Cream Parlor and just 2 blocks to the Wildwood Boardwalk. The restaurant is being sold fully equipped, including all kitchen equipment, dining room tables and chairs. There is also huge vacant space above the restaurant that has a separate entrance and is currently being used for storage.