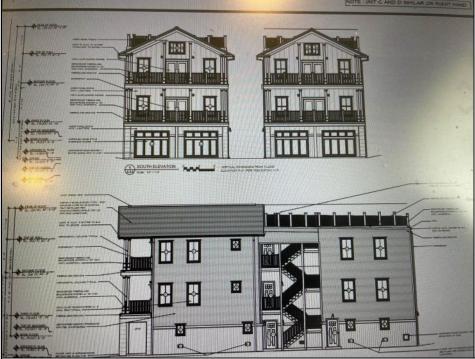

## **COMMENTS**

Brand new construction! This beautiful condo will offer three bedrooms with the primary bedroom offering an ensuite bath. The open kitchen has plenty of cabinet and counter space and stainless steel appliances, as well as a kitchen island with seating. The kitchen overlooks the dinning area and living room with a gas fireplace. The living room sliders open to a private deck. Lots of room for your bikes, boogie boards and car with a storage space and a one car garage. Outside features are an enclosed shower and a roof top deck.