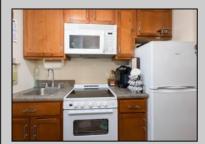

## COMMENTS

YEAR ROUND ONE BEDROOM CONDO WITH POOL FOR \$250,000! This top floor unit at Holly Beach Condominiums offers incredible value. You\'ll love the corner location, offering a more privately situated outdoor seating area. The living room is a nice size, there is a wellappointed kitchen, full tile bath with tub, and bedroom with closet. It/s the little things that really make appreciating this unit so easy - like a storm door so you can enjoy the fresh air and a breeze, ceiling fans throughout the condo and air conditioning for summer comfort. Year-round use is offered with electric baseboard heat and an in-wall heating unit. Amenities at Holly Beach Condominiums include a swimming pool, sun deck with tables with umbrellas and barbecues, outside shower, clothesline and assigned 1 car parking for this unit, as well as FREE laundry facilities for owners conveniently located to this condo. Now let\'s talk about the location ... the Holly Beach is within four blocks to the beach and boardwalk, and it is within close proximity to restaurants and taverns such as Dog Tooth and Mud Hen, shopping at Acme, CVS, Walgreen\'s, ice-cream parlors, miniature golf and fun night life - what a spot! This is a pet friendly association for owners only (tenants are not permitted to have pets). The condo fees are currently \$208 per month and include water, sewer, exterior insurances for fire, flood and liability, hot water, pool maintenance, trash and recycling, and funding for reserves. Please note rentals cannot run for more than 21 consecutive days, so owners cannot rent by the season or year-round and no more than 4 occupants are permitted in this condo - however, there are NO restrictions on personal use, there is no requirement to rent and there is no on-site rental management. This is