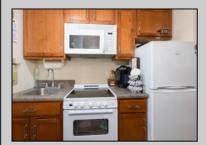

## COMMENTS

YEAR ROUND ONE BEDROOM CONDO WITH POOL FOR \$250,000! This top floor unit at Holly Beach Condominiums offers incredible value. You\'ll love the corner location, offering a more privately situated outdoor seating area. The living room is a nice size, there is a wellappointed kitchen, full tile bath with tub, and bedroom with closet. It/s the little things that really make appreciating this unit so easy - like a storm door so you can enjoy the fresh air and a breeze, ceiling fans throughout the condo and air conditioning for summer comfort. Year-round use is offered with electric baseboard heat and an in-wall heating unit. Amenities at Holly Beach Condominiums include a swimming pool, sun deck with tables with umbrellas and barbecues, outside shower, clothesline and assigned 1 car parking for this unit, as well as FREE laundry facilities for owners conveniently located to this condo. Now let\'s talk about the location ... the Holly Beach is within four blocks to the beach and boardwalk, and it is within close proximity to restaurants and taverns such as Dog Tooth and Mud Hen, shopping at Acme, CVS, Walgreen\'s, ice-cream parlors, miniature golf and fun night life - what a spot! This is a pet friendly association for owners only (tenants are not permitted to have pets). The condo fees are currently \$208 per month and include water, sewer, exterior insurances for fire, flood and liability, hot water, pool maintenance, trash and recycling, and funding for reserves. Please note rentals cannot run for more than 21 consecutive days, so owners cannot rent by the season or year-round and no more than 4 occupants are permitted in this condo - however, there are NO restrictions on personal use, there is no requirement to rent and there is no on-site rental management. This is