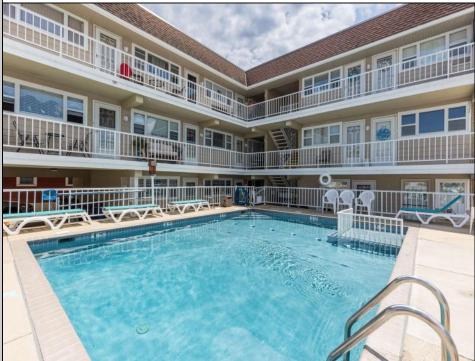

## COMMENTS

YEAR ROUND ONE BEDROOM CONDO WITH POOL FOR \$250,000! This top floor unit at Holly Beach Condominiums offers incredible value. You\'ll love the corner location, offering a more privately situated outdoor seating area. The living room is a nice size, there is a wellappointed kitchen, full tile bath with tub, and bedroom with closet. It/s the little things that really make appreciating this unit so easy - like a storm door so you can enjoy the fresh air and a breeze, ceiling fans throughout the condo and air conditioning for summer comfort. Year-round use is offered with electric baseboard heat and an in-wall heating unit. Amenities at Holly Beach Condominiums include a swimming pool, sun deck with tables with umbrellas and barbecues, outside shower, clothesline and assigned 1 car parking for this unit, as well as FREE laundry facilities for owners conveniently located to this condo. Now let\'s talk about the location ... the Holly Beach is within four blocks to the beach and boardwalk, and it is within close proximity to restaurants and taverns such as Dog Tooth and Mud Hen, shopping at Acme, CVS, Walgreen\'s, ice-cream parlors, miniature golf and fun night life - what a spot! This is a pet friendly association for owners only (tenants are not permitted to have pets). The condo fees are currently \$208 per month and include water, sewer, exterior insurances for fire, flood and liability, hot water, pool maintenance, trash and recycling, and funding for reserves. Please note rentals cannot run for more than 21 consecutive days, so owners cannot rent by the season or year-round and no more than 4 occupants are permitted in this condo - however, there are NO restrictions on personal use, there is no requirement to rent and there is no on-site rental management. This is