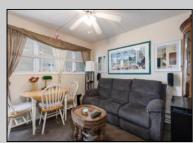

## COMMENTS

YEAR ROUND ONE BEDROOM CONDO WITH POOL FOR \$250,000! This top floor unit at Holly Beach Condominiums offers incredible value. You\'ll love the corner location, offering a more privately situated outdoor seating area. The living room is a nice size, there is a wellappointed kitchen, full tile bath with tub, and bedroom with closet. It/s the little things that really make appreciating this unit so easy - like a storm door so you can enjoy the fresh air and a breeze, ceiling fans throughout the condo and air conditioning for summer comfort. Year-round use is offered with electric baseboard heat and an in-wall heating unit. Amenities at Holly Beach Condominiums include a swimming pool, sun deck with tables with umbrellas and barbecues, outside shower, clothesline and assigned 1 car parking for this unit, as well as FREE laundry facilities for owners conveniently located to this condo. Now let\'s talk about the location ... the Holly Beach is within four blocks to the beach and boardwalk, and it is within close proximity to restaurants and taverns such as Dog Tooth and Mud Hen, shopping at Acme, CVS, Walgreen\'s, ice-cream parlors, miniature golf and fun night life - what a spot! This is a pet friendly association for owners only (tenants are not permitted to have pets). The condo fees are currently \$208 per month and include water, sewer, exterior insurances for fire, flood and liability, hot water, pool maintenance, trash and recycling, and funding for reserves. Please note rentals cannot run for more than 21 consecutive days, so owners cannot rent by the season or year-round and no more than 4 occupants are permitted in this condo - however, there are NO restrictions on personal use, there is no requirement to rent and there is no on-site rental management. This is