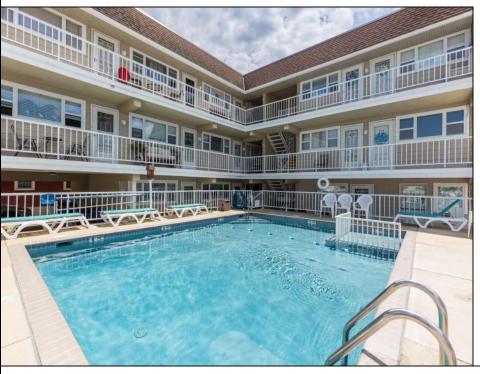

## **COMMENTS**

YEAR ROUND ONE BEDROOM CONDO WITH POOL FOR \$250,000! This top floor unit at Holly Beach Condominiums offers incredible value. You\'ll love the corner location, offering a more privately situated outdoor seating area. The living room is a nice size, there is a wellappointed kitchen, full tile bath with tub, and bedroom with closet. It\'s the little things that really make appreciating this unit so easy - like a storm door so you can enjoy the fresh air and a breeze, ceiling fans throughout the condo and air conditioning for summer comfort. Year-round use is offered with electric baseboard heat and an in-wall heating unit. Amenities at Holly Beach Condominiums include a swimming pool, sun deck with tables with umbrellas and barbecues, outside shower, clothesline and assigned 1 car parking for this unit, as well as FREE laundry facilities for owners conveniently located to this condo. Now let\'s talk about the location ... the Holly Beach is within four blocks to the beach and boardwalk, and it is within close proximity to restaurants and taverns such as Dog Tooth and Mud Hen, shopping at Acme, CVS, Walgreen\'s, ice-cream parlors, miniature golf and fun night life - what a spot! This is a pet friendly association for owners only (tenants are not permitted to have pets). The condo fees are currently \$208 per month and include water, sewer, exterior insurances for fire, flood and liability, hot water, pool maintenance, trash and recycling, and funding for reserves. Please note rentals cannot run for more than 21 consecutive days, so owners cannot rent by the season or year-round and no more than 4 occupants are permitted in this condo - however, there are NO restrictions on personal use, there is no requirement to rent and there is no on-site rental management. This is