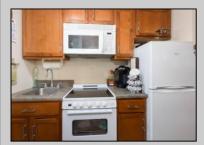

## COMMENTS

YEAR ROUND ONE BEDROOM CONDO WITH POOL FOR \$250,000! This top floor unit at Holly Beach Condominiums offers incredible value. You\'ll love the corner location, offering a more privately situated outdoor seating area. The living room is a nice size, there is a wellappointed kitchen, full tile bath with tub, and bedroom with closet. It/s the little things that really make appreciating this unit so easy - like a storm door so you can enjoy the fresh air and a breeze, ceiling fans throughout the condo and air conditioning for summer comfort. Year-round use is offered with electric baseboard heat and an in-wall heating unit. Amenities at Holly Beach Condominiums include a swimming pool, sun deck with tables with umbrellas and barbecues, outside shower, clothesline and assigned 1 car parking for this unit, as well as FREE laundry facilities for owners conveniently located to this condo. Now let\'s talk about the location ... the Holly Beach is within four blocks to the beach and boardwalk, and it is within close proximity to restaurants and taverns such as Dog Tooth and Mud Hen, shopping at Acme, CVS, Walgreen\'s, ice-cream parlors, miniature golf and fun night life - what a spot! This is a pet friendly association for owners only (tenants are not permitted to have pets). The condo fees are currently \$208 per month and include water, sewer, exterior insurances for fire, flood and liability, hot water, pool maintenance, trash and recycling, and funding for reserves. Please note rentals cannot run for more than 21 consecutive days, so owners cannot rent by the season or year-round and no more than 4 occupants are permitted in this condo - however, there are NO restrictions on personal use, there is no requirement to rent and there is no on-site rental management. This is