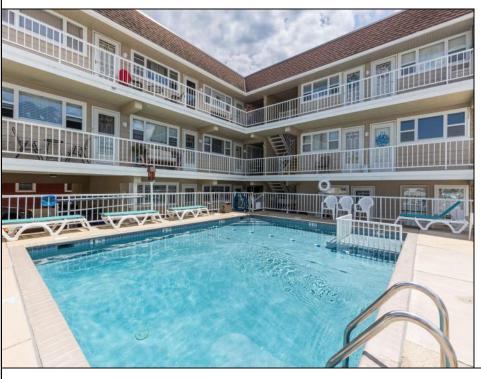

## **COMMENTS**

YEAR ROUND ONE BEDROOM CONDO WITH POOL FOR \$250,000! This top floor unit at Holly Beach Condominiums offers incredible value. You\'ll love the corner location, offering a more privately situated outdoor seating area. The living room is a nice size, there is a wellappointed kitchen, full tile bath with tub, and bedroom with closet. It\'s the little things that really make appreciating this unit so easy - like a storm door so you can enjoy the fresh air and a breeze, ceiling fans throughout the condo and air conditioning for summer comfort. Year-round use is offered with electric baseboard heat and an in-wall heating unit. Amenities at Holly Beach Condominiums include a swimming pool, sun deck with tables with umbrellas and barbecues, outside shower, clothesline and assigned 1 car parking for this unit, as well as FREE laundry facilities for owners conveniently located to this condo. Now let\'s talk about the location ... the Holly Beach is within four blocks to the beach and boardwalk, and it is within close proximity to restaurants and taverns such as Dog Tooth and Mud Hen, shopping at Acme, CVS, Walgreen\'s, ice-cream parlors, miniature golf and fun night life - what a spot! This is a pet friendly association for owners only (tenants are not permitted to have pets). The condo fees are currently \$208 per month and include water, sewer, exterior insurances for fire, flood and liability, hot water, pool maintenance, trash and recycling, and funding for reserves. Please note rentals cannot run for more than 21 consecutive days, so owners cannot rent by the season or year-round and no more than 4 occupants are permitted in this condo - however, there are NO restrictions on personal use, there is no requirement to rent and there is no on-site rental management. This is