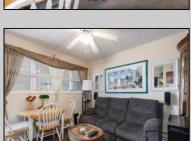

## COMMENTS

YEAR ROUND ONE BEDROOM CONDO WITH POOL FOR \$250,000! This top floor unit at Holly Beach Condominiums offers incredible value. You\'ll love the corner location, offering a more privately situated outdoor seating area. The living room is a nice size, there is a wellappointed kitchen, full tile bath with tub, and bedroom with closet. It\'s the little things that really make appreciating this unit so easy - like a storm door so you can enjoy the fresh air and a breeze, ceiling fans throughout the condo and air conditioning for summer comfort. Year-round use is offered with electric baseboard heat and an in-wall heating unit. Amenities at Holly Beach Condominiums include a swimming pool, sun deck with tables with umbrellas and barbecues, outside shower, clothesline and assigned 1 car parking for this unit, as well as FREE laundry facilities for owners conveniently located to this condo. Now let\'s talk about the location ... the Holly Beach is within four blocks to the beach and boardwalk, and it is within close proximity to restaurants and taverns such as Dog Tooth and Mud Hen, shopping at Acme, CVS, Walgreen\'s, ice-cream parlors, miniature golf and fun night life - what a spot! This is a pet friendly association for owners only (tenants are not permitted to have pets). The condo fees are currently \$208 per month and include water, sewer, exterior insurances for fire, flood and liability, hot water, pool maintenance, trash and recycling, and funding for reserves. Please note rentals cannot run for more than 21 consecutive days, so owners cannot rent by the season or year-round and no more than 4 occupants are permitted in this condo - however, there are NO restrictions on personal use, there is no requirement to rent and there is no on-site rental management. This is