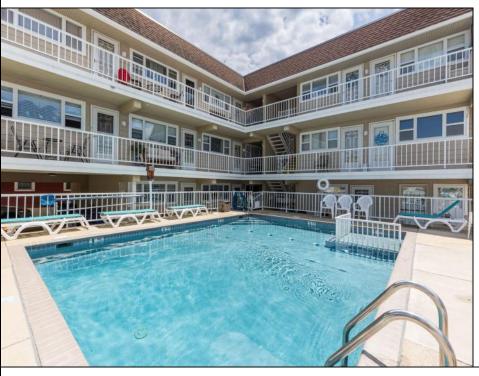

## COMMENTS

YEAR ROUND ONE BEDROOM CONDO WITH POOL FOR \$250,000! This top floor unit at Holly Beach Condominiums offers incredible value. You\'ll love the corner location, offering a more privately situated outdoor seating area. The living room is a nice size, there is a wellappointed kitchen, full tile bath with tub, and bedroom with closet. It\'s the little things that really make appreciating this unit so easy - like a storm door so you can enjoy the fresh air and a breeze, ceiling fans throughout the condo and air conditioning for summer comfort. Year-round use is offered with electric baseboard heat and an in-wall heating unit. Amenities at Holly Beach Condominiums include a swimming pool, sun deck with tables with umbrellas and barbecues, outside shower, clothesline and assigned 1 car parking for this unit, as well as FREE laundry facilities for owners conveniently located to this condo. Now let\'s talk about the location ... the Holly Beach is within four blocks to the beach and boardwalk, and it is within close proximity to restaurants and taverns such as Dog Tooth and Mud Hen, shopping at Acme, CVS, Walgreen\'s, ice-cream parlors, miniature golf and fun night life - what a spot! This is a pet friendly association for owners only (tenants are not permitted to have pets). The condo fees are currently \$208 per month and include water, sewer, exterior insurances for fire, flood and liability, hot water, pool maintenance, trash and recycling, and funding for reserves. Please note rentals cannot run for more than 21 consecutive days, so owners cannot rent by the season or year-round and no more than 4 occupants are permitted in this condo - however, there are NO restrictions on personal use, there is no requirement to rent and there is no on-site rental management. This is