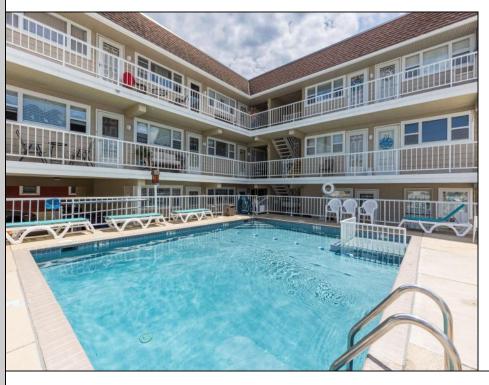

## **COMMENTS**

YEAR ROUND ONE BEDROOM CONDO WITH POOL FOR \$250,000! This top floor unit at Holly Beach Condominiums offers incredible value. You\'ll love the corner location, offering a more privately situated outdoor seating area. The living room is a nice size, there is a wellappointed kitchen, full tile bath with tub, and bedroom with closet. It\'s the little things that really make appreciating this unit so easy - like a storm door so you can enjoy the fresh air and a breeze, ceiling fans throughout the condo and air conditioning for summer comfort. Year-round use is offered with electric baseboard heat and an in-wall heating unit. Amenities at Holly Beach Condominiums include a swimming pool, sun deck with tables with umbrellas and barbecues, outside shower, clothesline and assigned 1 car parking for this unit, as well as FREE laundry facilities for owners conveniently located to this condo. Now let\'s talk about the location ... the Holly Beach is within four blocks to the beach and boardwalk, and it is within close proximity to restaurants and taverns such as Dog Tooth and Mud Hen, shopping at Acme, CVS, Walgreen\'s, ice-cream parlors, miniature golf and fun night life - what a spot! This is a pet friendly association for owners only (tenants are not permitted to have pets). The condo fees are currently \$208 per month and include water, sewer, exterior insurances for fire, flood and liability, hot water, pool maintenance, trash and recycling, and funding for reserves. Please note rentals cannot run for more than 21 consecutive days, so owners cannot rent by the season or year-round and no more than 4 occupants are permitted in this condo - however, there are NO restrictions on personal use, there is no requirement to rent and there is no on-site rental management. This is