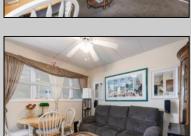

## **COMMENTS**

YEAR ROUND ONE BEDROOM CONDO WITH POOL FOR \$250,000! This top floor unit at Holly Beach Condominiums offers incredible value. You\'ll love the corner location, offering a more privately situated outdoor seating area. The living room is a nice size, there is a wellappointed kitchen, full tile bath with tub, and bedroom with closet. It\'s the little things that really make appreciating this unit so easy - like a storm door so you can enjoy the fresh air and a breeze, ceiling fans throughout the condo and air conditioning for summer comfort. Year-round use is offered with electric baseboard heat and an in-wall heating unit. Amenities at Holly Beach Condominiums include a swimming pool, sun deck with tables with umbrellas and barbecues, outside shower, clothesline and assigned 1 car parking for this unit, as well as FREE laundry facilities for owners conveniently located to this condo. Now let\'s talk about the location ... the Holly Beach is within four blocks to the beach and boardwalk, and it is within close proximity to restaurants and taverns such as Dog Tooth and Mud Hen, shopping at Acme, CVS, Walgreen\'s, ice-cream parlors, miniature golf and fun night life - what a spot! This is a pet friendly association for owners only (tenants are not permitted to have pets). The condo fees are currently \$208 per month and include water, sewer, exterior insurances for fire, flood and liability, hot water, pool maintenance, trash and recycling, and funding for reserves. Please note rentals cannot run for more than 21 consecutive days, so owners cannot rent by the season or year-round and no more than 4 occupants are permitted in this condo - however, there are NO restrictions on personal use, there is no requirement to rent and there is no on-site rental management. This is