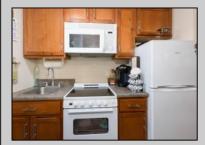

## COMMENTS

YEAR ROUND ONE BEDROOM CONDO WITH POOL FOR \$250,000! This top floor unit at Holly Beach Condominiums offers incredible value. You\'ll love the corner location, offering a more privately situated outdoor seating area. The living room is a nice size, there is a wellappointed kitchen, full tile bath with tub, and bedroom with closet. It/s the little things that really make appreciating this unit so easy - like a storm door so you can enjoy the fresh air and a breeze, ceiling fans throughout the condo and air conditioning for summer comfort. Year-round use is offered with electric baseboard heat and an in-wall heating unit. Amenities at Holly Beach Condominiums include a swimming pool, sun deck with tables with umbrellas and barbecues, outside shower, clothesline and assigned 1 car parking for this unit, as well as FREE laundry facilities for owners conveniently located to this condo. Now let\'s talk about the location ... the Holly Beach is within four blocks to the beach and boardwalk, and it is within close proximity to restaurants and taverns such as Dog Tooth and Mud Hen, shopping at Acme, CVS, Walgreen\'s, ice-cream parlors, miniature golf and fun night life - what a spot! This is a pet friendly association for owners only (tenants are not permitted to have pets). The condo fees are currently \$208 per month and include water, sewer, exterior insurances for fire, flood and liability, hot water, pool maintenance, trash and recycling, and funding for reserves. Please note rentals cannot run for more than 21 consecutive days, so owners cannot rent by the season or year-round and no more than 4 occupants are permitted in this condo - however, there are NO restrictions on personal use, there is no requirement to rent and there is no on-site rental management. This is