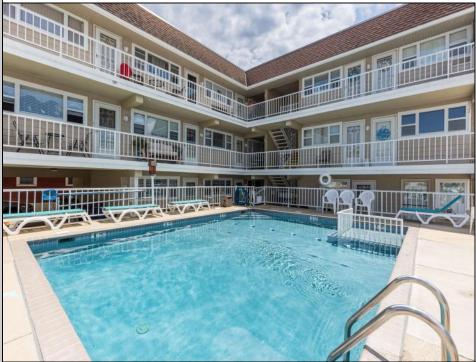

## COMMENTS

YEAR ROUND ONE BEDROOM CONDO WITH POOL FOR \$250,000! This top floor unit at Holly Beach Condominiums offers incredible value. You\'ll love the corner location, offering a more privately situated outdoor seating area. The living room is a nice size, there is a wellappointed kitchen, full tile bath with tub, and bedroom with closet. It/s the little things that really make appreciating this unit so easy - like a storm door so you can enjoy the fresh air and a breeze, ceiling fans throughout the condo and air conditioning for summer comfort. Year-round use is offered with electric baseboard heat and an in-wall heating unit. Amenities at Holly Beach Condominiums include a swimming pool, sun deck with tables with umbrellas and barbecues, outside shower, clothesline and assigned 1 car parking for this unit, as well as FREE laundry facilities for owners conveniently located to this condo. Now let\'s talk about the location ... the Holly Beach is within four blocks to the beach and boardwalk, and it is within close proximity to restaurants and taverns such as Dog Tooth and Mud Hen, shopping at Acme, CVS, Walgreen\'s, ice-cream parlors, miniature golf and fun night life - what a spot! This is a pet friendly association for owners only (tenants are not permitted to have pets). The condo fees are currently \$208 per month and include water, sewer, exterior insurances for fire, flood and liability, hot water, pool maintenance, trash and recycling, and funding for reserves. Please note rentals cannot run for more than 21 consecutive days, so owners cannot rent by the season or year-round and no more than 4 occupants are permitted in this condo - however, there are NO restrictions on personal use, there is no requirement to rent and there is no on-site rental management. This is